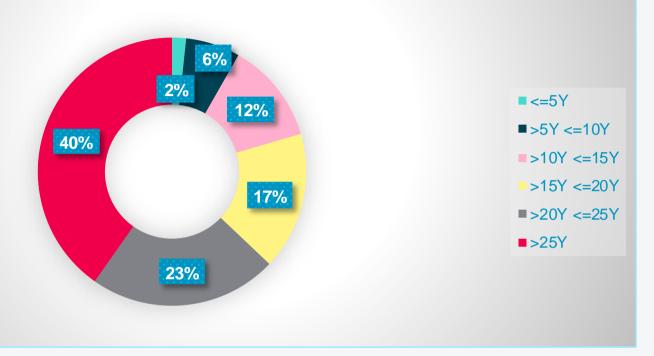

| 53.6% |
| WA seasoning (years)              | 1.6   |
| WA remaining term (years)         | 23.2  |



### **Covered bonds**

| Total volume of issues (EUR mn) | 250         |
|---------------------------------|-------------|
| WAL covered bonds               | 3.0         |
| Legal minimal OC                | 5%          |
| Internal OC                     | 22.5%       |
| Over-collateralisation          | 225.6%      |
| Covered Bond Rating (Fitch)     | AA stable   |
| Maturity Type                   | Soft Bullet |
| Currency distribution           | EUR 100%    |
| Fixed rate CBs outstanding      | 100%        |



#### **Regional Distribution (volume)**



# Cover Pool Overview as of 31.12.2022





#### **Distribution by Remaining Term (number** of loans)





## Cover Pool Overview as of 31.12.2022

| Issuer:                      | 365.bank, a.s.                    |     |
|------------------------------|-----------------------------------|-----|
| Issuer's rating:             | BB-, Fitch                        | 300 |
| Programme Size:              | EUR 3,000,000,000                 | 250 |
| <b>Covered Bonds Rating:</b> | AA stable, Fitch                  | 250 |
| Cover Pool:                  | Slovak residential mortgage loans | 200 |
| Max. loan maturity:          | 30 years (legal requirement)      |     |
| Max. LTV:                    | 70%                               | 150 |
| Governing Law:               | Slovak                            | 100 |
| Listings                     | Luxembourg Stock Exchange         |     |
|