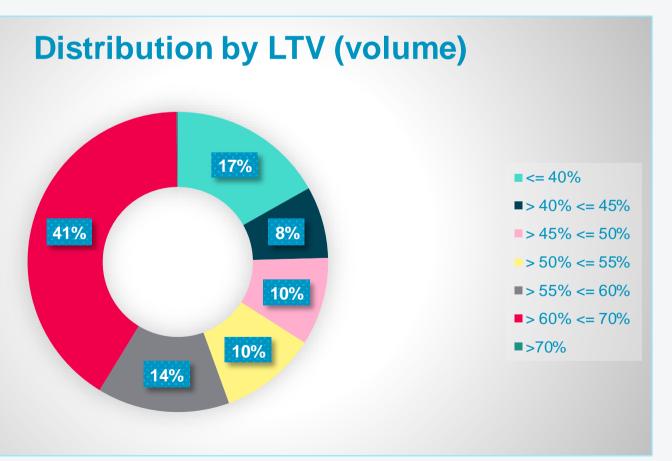

| 53.6% |
| WA seasoning (years)              | 1.6   |
| WA remaining term (years)         | 23.2  |



### **Covered bonds**

| Total volume of issues (EUR mn) | 250         |
|---------------------------------|-------------|
| WAL covered bonds               | 3.0         |
| Legal minimal OC                | 5%          |
| Internal OC                     | 22.5%       |
| Over-collateralisation          | 225.6%      |
| Covered Bond Rating (Fitch)     | AA stable   |
| Maturity Type                   | Soft Bullet |
| Currency distribution           | EUR 100%    |
| Fixed rate CBs outstanding      | 100%        |



#### **Regional Distribution (volume)**



# Cover Pool Overview as of 31.12.2022





#### **Distribution by Remaining Term (number** of loans)





## Cover Pool Overview as of 31.12.2022

| Issuer:                      | 365.bank, a.s.                    |     |
|------------------------------|-----------------------------------|-----|
| Issuer's rating:             | BB-, Fitch                        | 300 |
| Programme Size:              | EUR 3,000,000,000                 | 250 |
| <b>Covered Bonds Rating:</b> | AA stable, Fitch                  | 250 |
| Cover Pool:                  | Slovak residential mortgage loans | 200 |
| Max. loan maturity:          | 30 years (legal requirement)      |     |
| Max. LTV:                    | 70%                               | 150 |
| Governing Law:               | Slovak                            | 100 |
| Listings                     | Luxembourg Stock Exchange         |     |
|