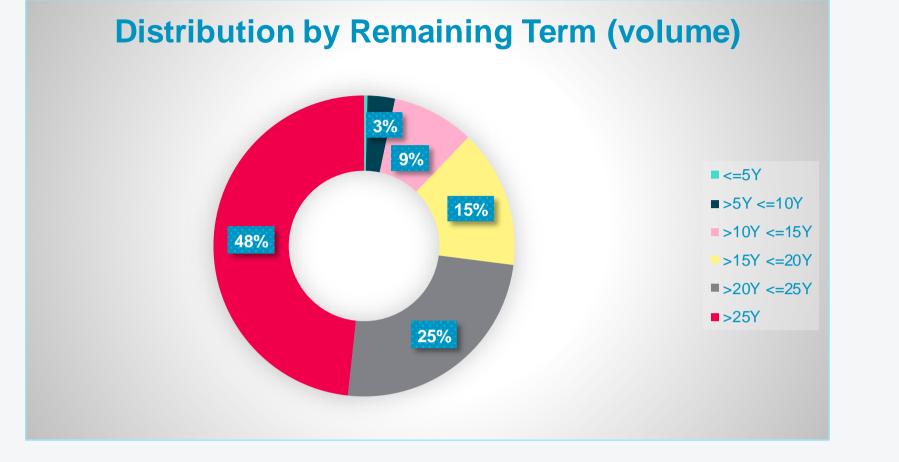

2 |
| Number of borrowers               | 9 493 |
| WALTV                             | 53.6% |
| WA seasoning (years)              | 1.6   |
| WA remaining term (years)         | 23.2  |



### **Covered bonds**

| Total volume of issues (EUR mn) | 250         |
|---------------------------------|-------------|
| WAL covered bonds               | 3.0         |
| Legal minimal OC                | 5%          |
| Internal OC                     | 22.5%       |
| Over-collateralisation          | 225.6%      |
| Covered Bond Rating (Fitch)     | AA stable   |
| Maturity Type                   | Soft Bullet |
| Currency distribution           | EUR 100%    |
| Fixed rate CBs outstanding      | 100%        |



#### **Regional Distribution (volume)**



# Cover Pool Overview as of 31.12.2022





#### **Distribution by Remaining Term (number** of loans)





## Cover Pool Overview as of 31.12.2022

| Issuer:                      | 365.bank, a.s.                    |     |
|------------------------------|-----------------------------------|-----|
| Issuer's rating:             | BB-, Fitch                        | 300 |
| Programme Size:              | EUR 3,000,000,000                 | 250 |
| <b>Covered Bonds Rating:</b> | AA stable, Fitch                  | 250 |
| Cover Pool:                  | Slovak residential mortgage loans | 200 |
| Max. loan maturity:          | 30 years (legal requirement)      |     |
| Max. LTV:                    | 70%                               | 150 |
| Governing Law:               | Slovak                            | 100 |
| Listings