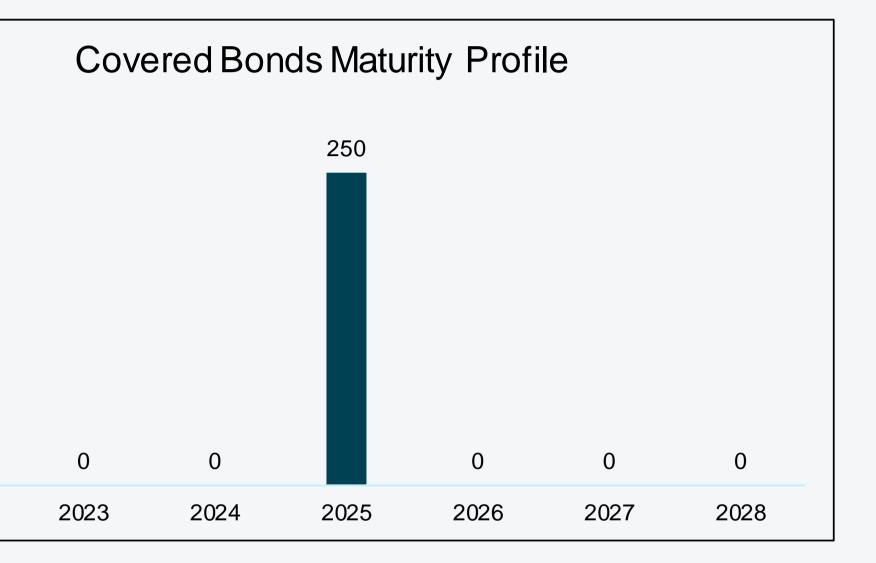

## Cover Pool Overview as of 31.12.2022

| Issuer:                      | 365.bank, a.s.                    |     |
|------------------------------|-----------------------------------|-----|
| Issuer's rating:             | BB-, Fitch                        | 300 |
| Programme Size:              | EUR 3,000,000,000                 | 250 |
| <b>Covered Bonds Rating:</b> | AA stable, Fitch                  | 250 |
| Cover Pool:                  | Slovak residential mortgage loans | 200 |
| Max. loan maturity:          | 30 years (legal requirement)      |     |
| Max. LTV:                    | 70%                               | 150 |
| Governing Law:               | Slovak                            | 100 |
| Listings                     | Luxembourg Stock Exchange         |     |
|                              |                                   | 50  |
|                              |                                   |     |

2022

0

0