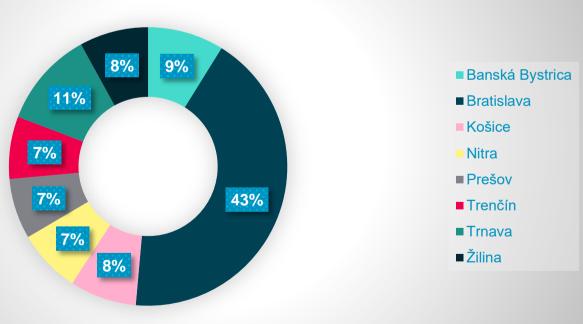

| Number of loans                   | 9 702 |
| Number of borrowers               | 9 493 |
| WALTV                             | 53.6% |
| WA seasoning (years)              | 1.6   |
| WA remaining term (years)         | 23.2  |



### **Covered bonds**

| Total volume of issues (EUR mn) | 250         |
|---------------------------------|-------------|
| WAL covered bonds               | 3.0         |
| Legal minimal OC                | 5%          |
| Internal OC                     | 22.5%       |
| Over-collateralisation          | 225.6%      |
| Covered Bond Rating (Fitch)     | AA stable   |
| Maturity Type                   | Soft Bullet |
| Currency distribution           | EUR 100%    |
| Fixed rate CBs outstanding      | 100%        |



#### **Regional Distribution (volume)**



# Cover Pool Overview as of 31.12.2022





#### **Distribution by Remaining Term (number** of loans)





## Cover Pool Overview as of 31.12.2022

| Issuer:                      | 365.bank, a.s.                    |     |
|------------------------------|-----------------------------------|-----|
| Issuer's rating:             | BB-, Fitch                        | 300 |
| Programme Size:              | EUR 3,000,000,000                 | 250 |
| <b>Covered Bonds Rating:</b> | AA stable, Fitch                  | 250 |
| Cover Pool:                  | Slovak residential mortgage loans | 200 |
| Max. loan maturity:          | 30 years (legal requirement)      |     |
| Max. LTV:                    | 70%                               | 150 |
| Governing Law:               | Slovak