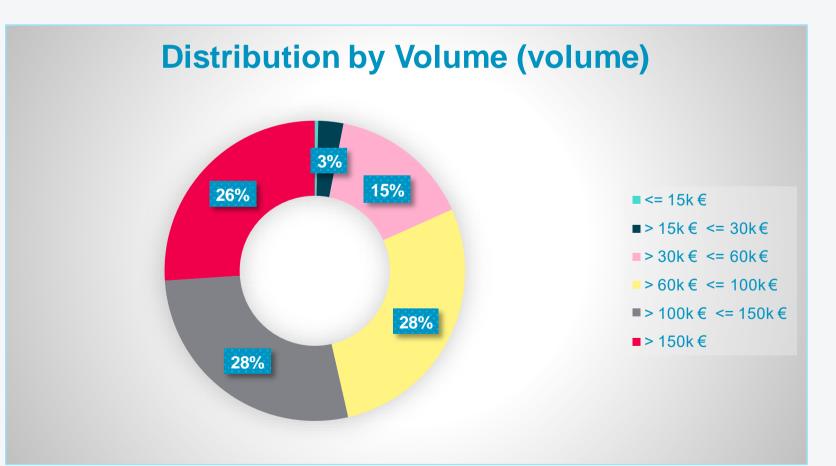

|
| Number of borrowers               | 9 493 |
| WALTV                             | 53.6% |
| WA seasoning (years)              | 1.6   |
| WA remaining term (years)         | 23.2  |



### **Covered bonds**

| Total volume of issues (EUR mn) | 250         |
|---------------------------------|-------------|
| WAL covered bonds               | 3.0         |
| Legal minimal OC                | 5%          |
| Internal OC                     | 22.5%       |
| Over-collateralisation          | 225.6%      |
| Covered Bond Rating (Fitch)     | AA stable   |
| Maturity Type                   | Soft Bullet |
| Currency distribution           | EUR 100%    |
| Fixed rate CBs outstanding      | 100%        |



#### **Regional Distribution (volume)**



# Cover Pool Overview as of 31.12.2022





#### **Distribution by Remaining Term (number** of loans)





## Cover Pool Overview as of 31.12.2022

| Issuer:                      | 365.bank, a.s.                    |     |
|------------------------------|-----------------------------------|-----|
| Issuer's rating:             | BB-, Fitch                        | 300 |
| Programme Size:              | EUR 3,000,000,000                 | 250 |
| <b>Covered Bonds Rating:</b> | AA stable, Fitch                  | 250 |
| Cover Pool:                  | Slovak residential mortgage loans | 200 |
| Max. loan maturity:          | 30 years (legal requirement)      |     |
| Max. LTV:                    | 70%                               | 150 |
| Governing Law:               | Slovak                            | 100 |
| Listings