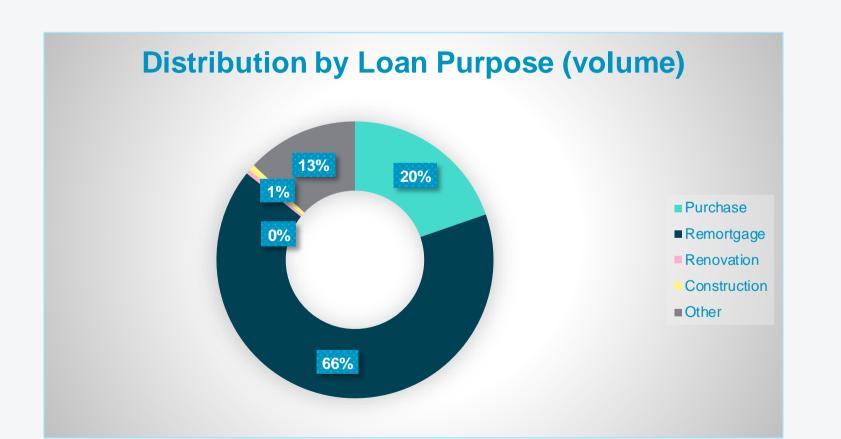

As of 31.12.2022





## Cover Pool Overview as of 31.12.2022

| <b>Cover Pool Structure</b>       |       |
|-----------------------------------|-------|
| Total cover pool volume (EUR mn)  | 814   |
| Residential Loan balance (EUR mn) | 814   |
| Substitution assets (EUR mn)      | 0     |
| Liquidity buffer (EUR mn)         | 0     |
| Number of loans                   | 9 702 |
| Number of borrowers               | 9 493 |
| WALTV                             | 53.6% |
| WA seasoning (years)              | 1.6   |
| WA remaining term (years)         | 23.2  |



### **Covered bonds**

| Total volume of issues (EUR mn) | 250         |
|---------------------------------|-------------|
| WAL covered bonds               | 3.0         |
| Legal minimal OC                | 5%          |
| Internal OC                     | 22.5%       |
| Over-collateralisation          | 225.6%      |
| Covered Bond Rating (Fitch)     | AA stable   |
| Maturity Type                   | Soft Bullet |
| Currency distribution           | EUR 100%    |
| Fixed rate CBs outstanding      | 100%        |



#### **Regional Distribution (volume)**



# Cover Pool Overview as of 31.12.2022





#### **Distribution by Remaining Term (number** of loans)





## Cover Pool Overview as of 31.12.2022

| Issuer:                      | 365.bank, a.s.                    |     |
|-----